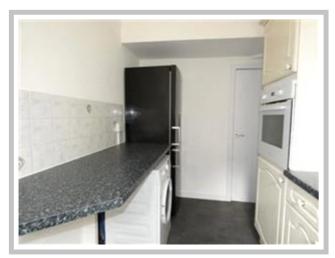

#### Kitchen

A good range of base and wall mounted units, work surfaces with tiled surrounds, stainless steel sink unit with mixer tap, built in electric oven, four ring electric hob, extractor hood, plumbing for an automatic washing machine, breakfast bar area and a central heating radiator.