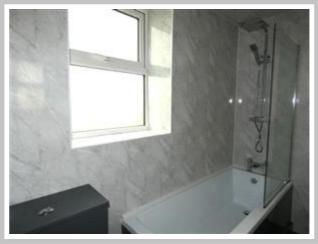

### **Bathroom**

A modern suite comprising of a panelled bath with shower over and shower screen, vanity wash hand basin and low flush w.c. Complimented with full panelling to the walls, panelling to the ceiling with spotlights and a heated towel rail.