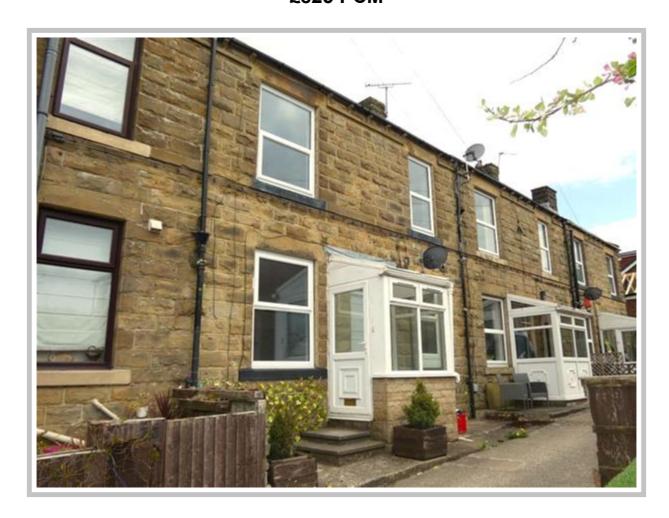

# 75 MOORSIDE ROAD, DRIGHLINGTON BD11 1JB £825 PCM

# **TWO BEDROOM TERRACE**

Available now is this double fronted terrace property.

The property briefly comprises of a porch, lounge, kitchen, cellar, two bedrooms, a modern bathroom and a patio area to the front.

## 75 MOORSIDE ROAD, DRIGHLINGTON BD11 1JB

Available now is this double fronted terrace property.

The property benefits from double glazing, central heating and briefly comprises of a porch, lounge with a log burning stove, separate kitchen, cellar, two bedrooms and a modern bathroom and a patio area to the front.