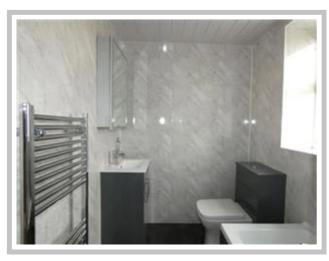

### **Bathroom**

A modern suite comprising of a panelled bath with shower over and shower screen, vanity wash hand basin and low flush w.c. Complimented with full panelling to the walls, panelling to the ceiling with spotlights and a heated towel rail.