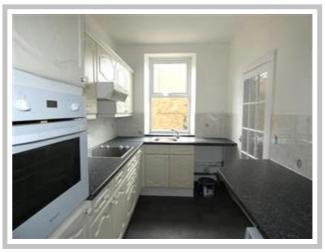

#### Kitchen

A good range of base and wall mounted units, work surfaces with tiled surrounds, stainless steel sink unit with mixer tap, built in electric oven, four ring electric hob, extractor hood, plumbing for an automatic washing machine, breakfast bar area and a central heating radiator.