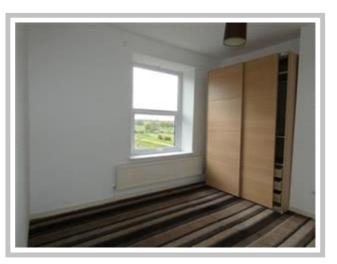

#### **Bedroom One**

A double room with a sliding door wardrobe and a central heating radiator.

#### **Bedroom Two**

With a central heating radiator.