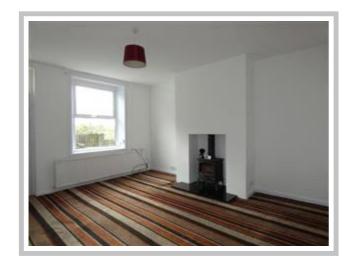

#### Lounge

Having a central heating radiator and an open feature fireplace incorporating a log burning stove.