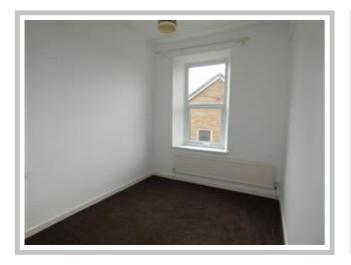

#### **Bedroom One**

A double room with a sliding door wardrobe and a central heating radiator.

#### **Bedroom Two**

With a central heating radiator.